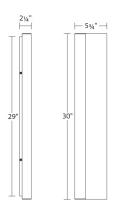

## **DIMENSIONS**

| Height            | 30"    |
|-------------------|--------|
| Width             | 5.75"  |
| Extension         | 2.25"  |
| Minimum Extension | 2.25"  |
| Maximum Extension | 2.25"  |
| Switch Type       | N/A"   |
| Fixture Weight    | 8 lbs. |