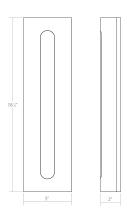

## **DIMENSIONS**

| Height            | 18.25" |
|-------------------|--------|
| Width             | 5"     |
| Extension         | 2"     |
| Minimum Extension | 2"     |
| Maximum Extension | 2"     |
| Fixture Weight    | 5 lbs. |