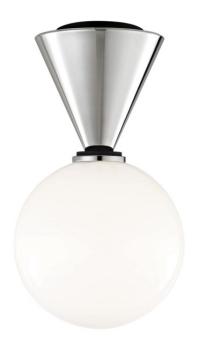

# **PIPER**

## H148501S-PN/BK

#### **FINISHES**

Aged Brass/black (AGB/BK) Polished Nickel/black (PN/BK) Polished Copper/black (POC/BK)

#### **DIMENSIONS**

Height 13.50"

Width/Diameter 7.50"

Minimum Height 0.00"

Maximum Height 0.00"

Canopy/Backplate 4.50"

Hanging Type

Weight 3.00lb

#### **GLASS/SHADES**

Material Glass

Attachment

Color White