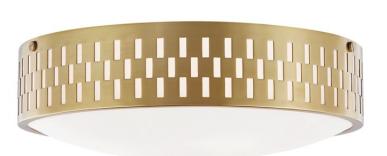

# **PHOEBE**

# H329503L-AGB

Whether in capsule-shaped sconces or pod-hatch-shaped flush mounts, Phoebe's futuristic vibe is totally present with a pattern of square and rectangle perforations along its metal frame, which allow extra light ventilation from its sides.

#### **FINISHES**

Aged Brass (AGB) Old Bronze (OB) Polished Nickel (PN)