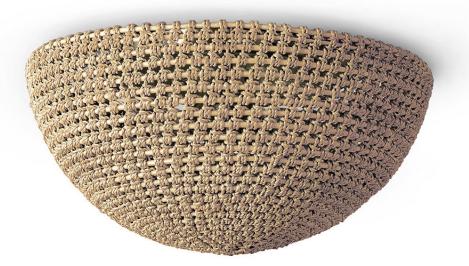

## No. 2772-10 GREEN OAKS FLUSH MOUNT NATURAL BRONZE

Jeffrey Alan Marks Collection. Core rattan frame with intricately woven rope in a natural finish. Flush mount comes with a bronze finished metal canopy hanging kit. Professional installation recommended.

Overall Dimensions: 20"d x 10.25"h

PALECEK