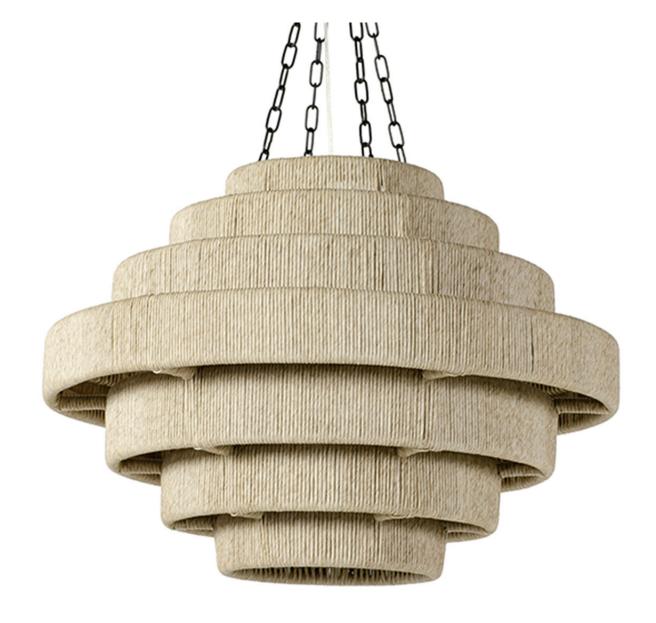

## No. 2146-79 EVERLY OUTDOOR PENDANT

All-weather synthetic wicker in a natural oatmeal color is finely wrapped around a powder coated metal frame for maximum durability. Pendant comes with a matte black finished chain and canopy hanging kit. Suitable for covered outdoor use in a damp location with no direct water contact. Professional installation recommended.

Overall Dimensions: 31"d x 21.75"h + 12"connecting chains

Suitable For Outdoor

Suitable For Damp Locations

Truck Ship Only

## No. 2146-79 EVERLY OUTDOOR PENDANT

## PRODUCT SPECIFICATIONS

Overall Dimensions 31"d x 21.75"h + 12"connecting chains

Canopy Dimensions 5"d x 1"h

Canopy Finish Matte Black

Chain Length 9'

Chain Finish Matte Black Adjustable Length - Min 38.5" Adjustable Length - Max 146.5" 3 Socket Qty Socket Type E26 Bulb Type Type A Bulb Wattage 60 watt max Voltage 120v 11' Cord Length Cord Color Clear