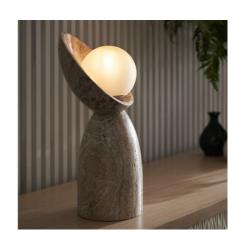

## ALICE TABLE LAMP

## SKU 2354-79

PRICING SUBJECT TO CHANGE 05/29/2023 1:40 AM

Lamp features hand-carved grey travertine stone body and shade detail with a frosted glass globe. Travertine stone naturally has a beautiful porous surface that will vary in color, grain and texture. No two pieces will be alike.

## **PRODUCT SPECIFICATIONS**

OVERALL DIMENSIONS: 8.5"W X 9"DP X 19.5"H

SOCKET QTY: 1
SOCKET TYPE: **G9**BULB TYPE: **G9** 

**BULB WATTAGE: 5 WATT MAX** 

VOLTAGE: 120V

CORD COLOR: **GREY COTTON**UL/CUL LISTED: **DRY LOCATION** 