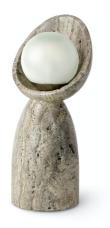

## ALICE TABLE LAMP

## SKU 2354-79

PRICING SUBJECT TO CHANGE 05/29/2023 1:40 AM

Lamp features hand-carved grey travertine stone body and shade detail with a frosted glass globe. Travertine stone naturally has a beautiful porous surface that will vary in color, grain and texture. No two pieces will be alike.

## **PRODUCT SPECIFICATIONS**

OVERALL DIMENSIONS: 8.5"W X 9"DP X 19.5"H

SOCKET QTY: 1
SOCKET TYPE: **G9**BULB TYPE: **G9** 

**BULB WATTAGE: 5 WATT MAX** 

VOLTAGE: 120V

CORD COLOR: **GREY COTTON**UL/CUL LISTED: **DRY LOCATION** 