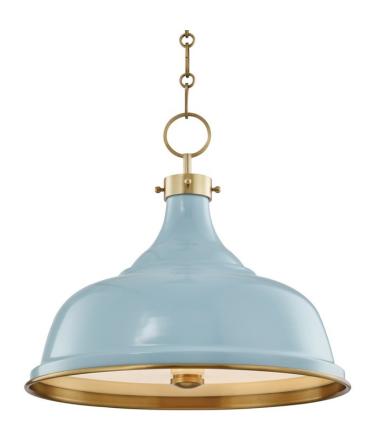

# PAINTED NO.1

MDS300-AGB/BB

Simple, easy, and approachable, Painted No.1 is available in three beautiful colors: Off White, Bird Blue, and Darkest Blue. These classic colors have a timeless appeal, each giving the piece's curved shade a different feel. Aged Brass complements give the piece a casual elegance.

### **FINISHES**

Aged Brass/blue Bird (AGB/BB) Aged Brass/darkest Blue (AGB/DBL) Aged Brass/leaf Green Combo (AGB/LFG) Aged Brass/off White (AGB/OW)

#### **GLASS/SHADES**

Material Steel

Attachment

Color Blue Bird