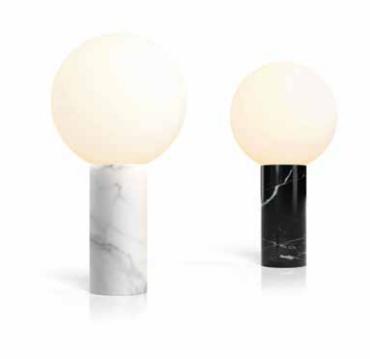

# **PILAR**

#### **DESCRIPTION**

Playful and sculptural in design, Pilar is a study in geometric proportions that meticulously bring out the character of its materials to create pure warm, ambient illumination for any range of spaces. Pilar embodies a harmonious dialogue between solidity and lightness featuring a monolithic column in marble with a hovering glass globe that define its iconic silhouette. Pilar is offered in both Carrara white and Marquina black marble bases with a mating 12"(30.5cm) frosted Opal glass globe and features an inline full-range dimmer to select any desired light setting and ambiance.

#### PRODUCT CODES

| Pilar (Black Marquina Marble) | PILA MBL BLK |
|-------------------------------|--------------|
| Pilar (White Carrara Marble)  | PILA MBL WHT |