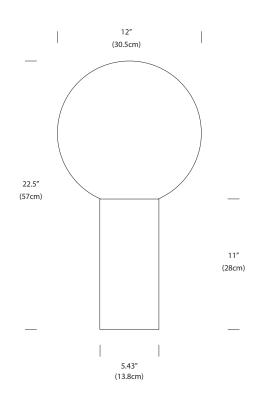

## **DIMENSIONS**

PILAR

#### **DESCRIPTION**

Playful and sculptural in design, Pilar is a study in geometric proportions that meticulously bring out the character of its materials to create pure warm, ambient illumination for any range of spaces. Pilar embodies a harmonious dialogue between solidity and lightness featuring a monolithic column in marble with a hovering glass globe that define its iconic silhouette. Pilar is offered in both Carrara white and Marquina black marble bases with a mating 12"(30.5cm) frosted Opal glass globe and features an inline full-range dimmer to select any desired light setting and ambiance.