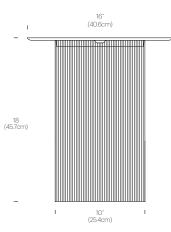

#### CERTIFICATIONS

DIMENSIONS CAROUSEL FLOOR

## PACKAGING WEIGHT AND DIMENSIONS

| Carousel Floor: | 3.5LBS | 17" X 17" X 20"    |
|-----------------|--------|--------------------|
|                 | 1.6KG  | 43cm X 43cm X 51cm |

NOTES

Custom requests can be considered on volume orders.