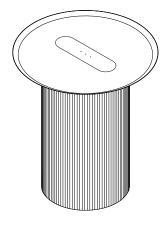

# DESCRIPTION

Carousel blurs the line between ambiance and utility combining a low setting wireless charging tray surface for your mobile devices with warm, glare-free illumination. It's low profile LED light module is discreetly concealed below its mating tray and suspended atop a transparent fluted acrylic cylinder diffuser. Carousel Table is perfectly suited for desktop or bedside use. Carousel Floor brings a new light to furniture. Carousel embodies a uniquely hybrid perspective on what a personal light can be. The base diffuser is offered in both clear and bronze tint and can be paired with a spun steel tray in White, Terracotta, and Black finishes. Trays are available in 12"(30.5cm) and 16"(40.6cm) diameters.