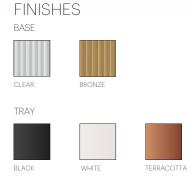

# DESCRIPTION

Carousel blurs the line between ambiance and utility combining a low setting wireless charging tray surface for your mobile devices with warm, glare-free illumination. It's low profile LED light module is discreetly concealed below its mating tray and suspended atop a transparent fluted acrylic cylinder diffuser. Carousel Table is perfectly suited for desktop or bedside use. Carousel Floor brings a new light to furniture. Carousel embodies a uniquely hybrid perspective on what a personal light can be. The base diffuser is offered in both clear and bronze tint and can be paired with a spun steel tray in White, Terracotta, and Black finishes. Trays are available in 12"(30.5cm) and 16"(40.6cm) diameters.