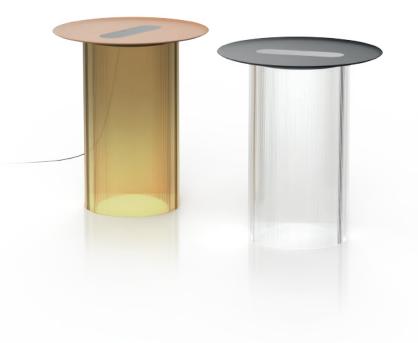

# DESCRIPTION

Carousel blurs the line between ambiance and utility combining a low setting wireless charging tray surface for your mobile devices with warm, glare-free illumination. It's low profile LED light module is discreetly concealed below its mating tray and suspended atop a transparent fluted acrylic cylinder diffuser. Carousel Table is perfectly suited for desktop or bedside use. Carousel Floor brings a new light to furniture. Carousel embodies a uniquely hybrid perspective on what a personal light can be. The base diffuser is offered in both clear and bronze tint and can be paired with a spun steel tray in White, Terracotta, and Black finishes. Trays are available in 12"(30.5cm) and 16"(40.6cm) diameters.