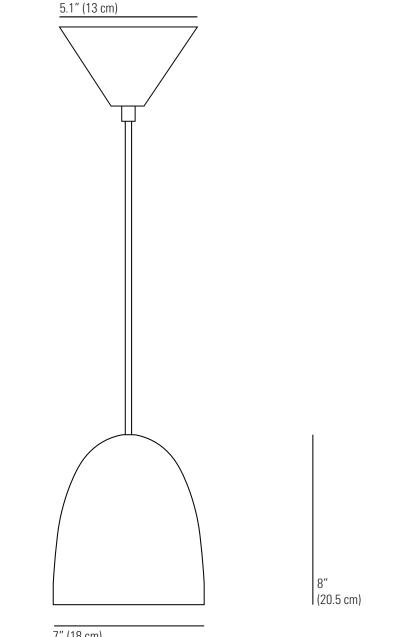

## STANLEY SMALL Pendant Light

## Specifications

7" (18 cm)

| PRODUCT CODE: | US-FP456  | MATERIAL(S):  | COPPER/BRASS/NICKEL   |
|---------------|-----------|---------------|-----------------------|
| BULB CAP:     | E26       | AVAILABLE FIN |                       |
| MAX WATTAGE:  | 60W       |               | HAMMERED BLACK NICKEL |
| VOLTAGE:      | 120V (AC) | CABLE LENGTH  | I: 59" (150CM)        |
| BULB TYPE:    | А         | CABLE COLOUF  | BLACK COTTON BRAID    |
| IP RATING:    | IP20      |               |                       |