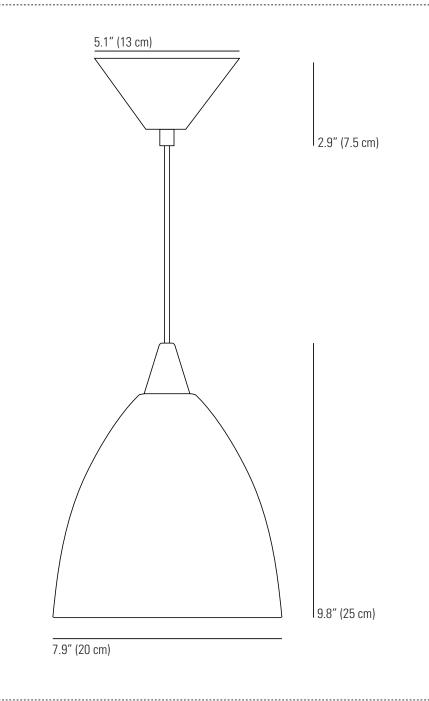

## PRISMATIC LARGE Pendant Light

| MATERIAL(S):      | GLASS              |
|-------------------|--------------------|
| AVAILABLE FINISH: | PRISMATIC GLASS    |
| CABLE LENGTH:     | 59" (150CM)        |
| CABLE COLOUR:     | BLACK COTTON BRAID |