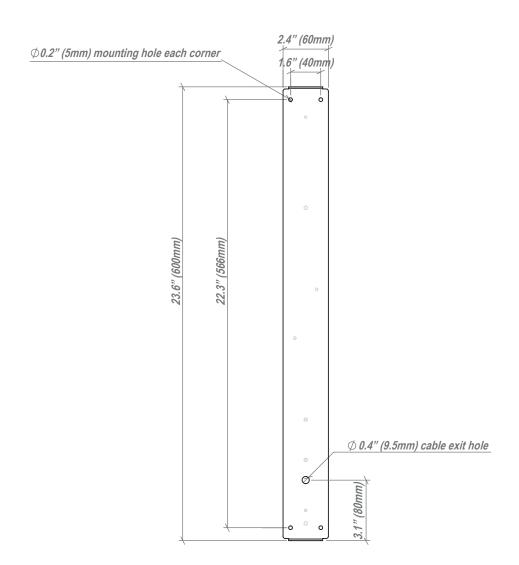

Backplates can be rotated 180 degrees- to allow cable exit to be positioned at top if required.

Stated dimensions are for reference purposes only. Due to manufacturing tolerances, the actual dimensions of each product may differ to those stated.