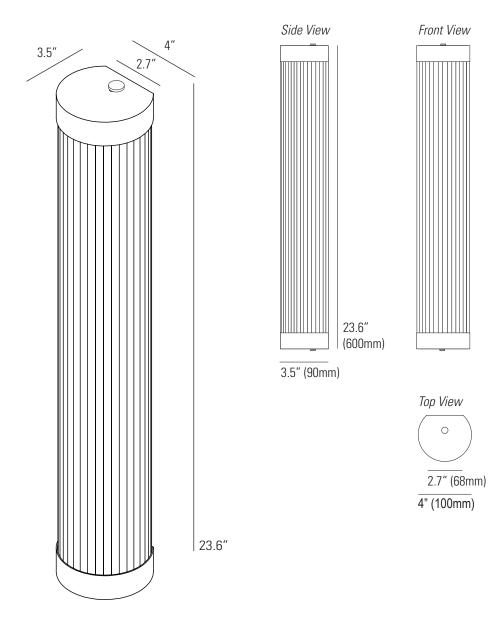

## **7211/60** Pillar LED wall light, 60/10cm

## **Specifications**

| PRODUCT CODE: | US-DP7211/60        | IP RATING:        | IP44                                         |
|---------------|---------------------|-------------------|----------------------------------------------|
| MAX WATTAGE:  | 7W                  | MATERIAL(S):      | BRASS, GLASS                                 |
| VOLTAGE:      | 120V (AC)           | AVAILABLE FINISH: | POLISHED/WEATHERED BRASS<br>OR CHROME PLATED |
| BULB TYPE:    | LED TUBE (SUPPLIED) |                   |                                              |

Backplates can be rotated 180 degrees- to allow cable exit to be positioned at top if required.

Stated dimensions are for reference purposes only. Due to manufacturing tolerances, the actual dimensions of each product may differ to those stated.