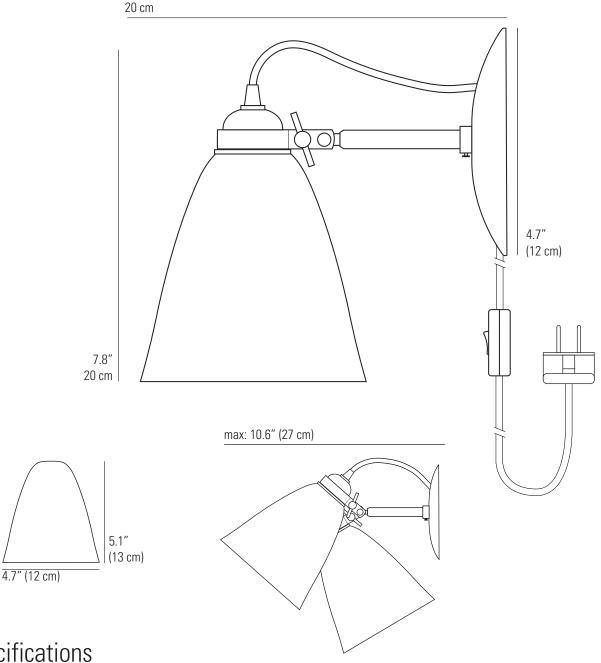

## HECTOR 30 Wall PSC Light

| $\circ$ |       | ٠. ،  |        |
|---------|-------|-------|--------|
| 5       | neci. | ticat | ions   |
| $\sim$  | poor  | noa   | .10110 |

| PRODUCT CODE: | US-FW343  |
|---------------|-----------|
| BULB CAP:     | E26       |
| MAX WATTAGE:  | 40W       |
| VOLTAGE:      | 120V (AC) |
| BULB TYPE:    | А         |
| IP RATING:    | IP20      |

| MATERIAL(S):      | BONE CHINA, BRASS                                                                    |  |
|-------------------|--------------------------------------------------------------------------------------|--|
| AVAILABLE FINISH: | NATURAL BONE CHINA SHADE & BACKPLATE, SATIN BRASS STEM                               |  |
| CABLE LENGTH:     | TOTAL: 98.4" (250CM) BACKPLATE TO SWITCH: 13.7" (35CM) SWITCH TO PLUG: 74.8" (190CM) |  |