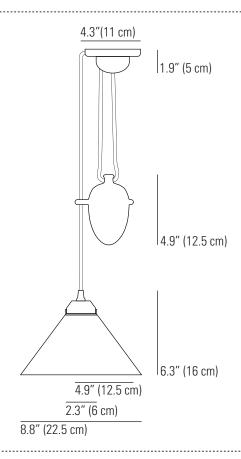

## Specifications

| PRODUCT CODE: | US-FP189N | IP RATING:        | IP20                      |
|---------------|-----------|-------------------|---------------------------|
| BULB CAP:     | E26       | MATERIAL:         | BONE CHINA                |
| MAX WATTAGE:  | 100W      | AVAILABLE FINISH: | NATURAL BONE CHINA        |
| VOLTAGE:      | 230V (AC) | CABLE LENGTH:     | 70.8" (180 CM)            |
| BULB TYPE:    | A         | CABLE COLOUR:     | SAND & TAUPE COTTON BRAID |