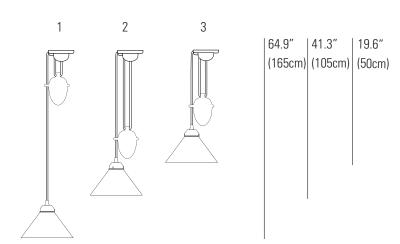

## COBB RISE & FALL SMALL Pendant Light

Cable length may be shortened upon installation. This will reduce both maximum & minimum dropand reduce the range of movement.

- 1. Maximum Drop
- without altering length of standard cable
- 2. Minimum Drop
- without altering length of standard cable
- 3. Minimum Drop
- when shortening length of standard cable while still allowing rise & fall movement