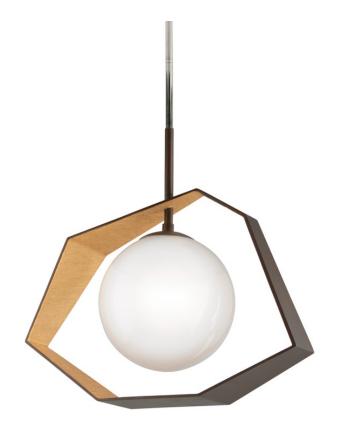

# **ORIGAMI**

F5526

Origami turns the precise and intricate practice of the ancient art of folding paper into a three-dimensional, modern masterpiece lighting collection. At first glance the hand-worked iron exterior has a depth and perspective that is unexpected in a metal piece. It is the variation in geometric shape, angles, and actual thickness of the metal that contribute to the dynamic dimension, playing with perspective and offering a fresh and unique view from any angle.

#### **FINISHES**

BRONZE WITH GOLD LEAF (BRONZE WITH GOLD LEAF)

## **DIMENSIONS**

Height 24.25"

Width/Diameter 12.00"

Minimum Height 31.50"

Maximum Height 73.50"

Canopy/Backplate 8.00"

Hanging Type 1-6" / 2-12" / 1-18" Stems

Weight 26.50lb