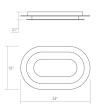

## SONNEMAN A WAY OF LIGHT

| DIMENSIONS       |              |
|------------------|--------------|
| Height           | 2.75"        |
| Width            | 24"          |
| Depth            | 15"          |
| Fixture Weight   | 16 lbs.      |
| ELECTRICAL SPECS |              |
| Bulb Type        | Integral LED |