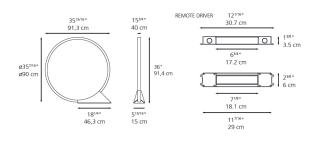

#### Dimensions -

Light distribution —

Direct/Indirect

Luminaire weight -14.77 lbs / 6.7 kg

#### Features & Accessories

• Remote driver included: USC-TE00-12938 - LED 2.6A 120-277V 60W CV 24VDC 0-10V Dimming IP65