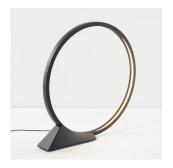

#### Design By -----Elemental

Collection -Outdoor

🕕 (D) 🛛 🕪

### Colors & Finishes

Black

#### Materials =

- Extruded & calandered aluminum ring
- Diffuser in silicone
- Base in die-cast aluminum

| Specifications                     |                |
|------------------------------------|----------------|
| Delivered lumens                   | 1595lm         |
| Light output ratio                 | 37.10lm/W      |
| Power consumption                  | 42W            |
| Led type                           | 42W ARRAY      |
| CCT (Correlated Color Temperature) | 3000K          |
| CRI (Color Rendering Index)        | >90            |
| Life expectancy                    | 50000Hrs       |
| Control type                       | Dimmable 0-10V |
| Input Voltage                      | 120V           |
| Driver                             | N/A            |
| BUG Rating                         | N/A            |