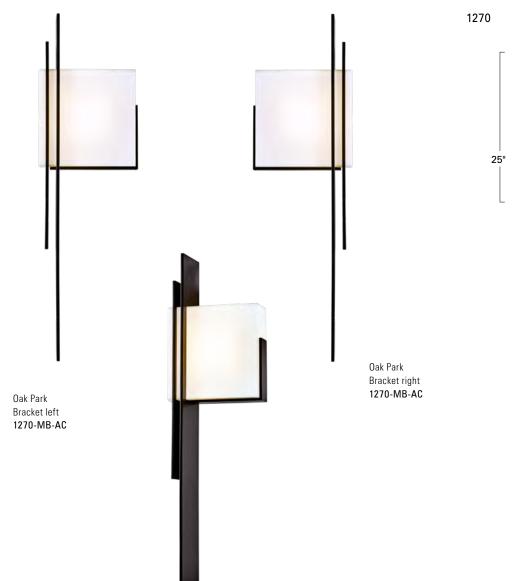

## Oak Park Outdoor/Indoor

Left and or Right Sconce 1270

| Project Name |  |
|--------------|--|
| Fixture Type |  |
| Quantity     |  |

LED

| Product Name / Model / Dimensions |               |            |        | Finish Options               | Diffuser                 | Lamping Options                               |
|-----------------------------------|---------------|------------|--------|------------------------------|--------------------------|-----------------------------------------------|
| Oak Park Sconce - 1270            |               |            |        | Standard<br>Matte Black / MB | Standard<br>Acrylic / AC | Standard<br>LED                               |
| Height                            | Width         | Projection | TTO*   |                              |                          | 175 Im emitted, 3000K CCT,                    |
| 25"                               | 7.1/4"        | 3.7/8"     | 7 1/2" |                              |                          | 90 CRI, 7 Watts, 120v,<br>ELV & Triac Dimming |
| Backplate                         | e 5" H X 5" W |            |        |                              |                          |                                               |