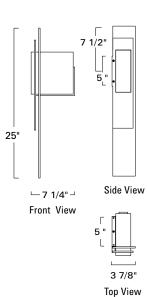

## Oak Park Outdoor/Indoor

Left and or Right Sconce 1270

| Project Name |  |
|--------------|--|
| Fixture Type |  |
| Quantity     |  |

LED

| Product Name / Model / Dimensions |               |            |        | Finish Options               | Diffuser                 | Lamping Options                               |
|-----------------------------------|---------------|------------|--------|------------------------------|--------------------------|-----------------------------------------------|
| Oak Park Sconce - 1270            |               |            |        | Standard<br>Matte Black / MB | Standard<br>Acrylic / AC | Standard<br>LED                               |
| Height                            | Width         | Projection | TTO*   |                              |                          | 175 Im emitted, 3000K CCT,                    |
| 25"                               | 7.1/4"        | 3.7/8"     | 7 1/2" |                              |                          | 90 CRI, 7 Watts, 120v,<br>ELV & Triac Dimming |
| Backplate                         | e 5" H X 5" W |            |        |                              |                          |                                               |