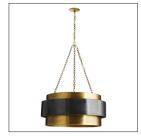

This iron, mid-century-inspired, four-light vintage brass-finished pendant is the perfect light to hang over a dining table. The dark, bronze, floating band adds contrast and dimensionality to the simple elegant design. A tri-chain mount blends seamlessly with the metallic finish. Additional chain available CHN-885.