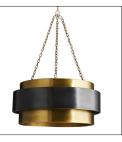

This iron, mid-century-inspired, four-light vintage brass-finished pendant is the perfect light to hang over a dining table. The dark, bronze, floating band adds contrast and dimensionality to the simple elegant design. A tri-chain mount blends seamlessly with the metallic finish. Additional chain available CHN-885.