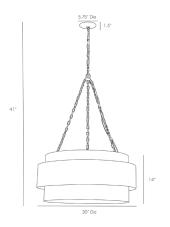

# NOLAN LARGE PENDANT

84015 H: 41 IN, Dia: 30.00 IN Vintage Brass Contract Suitable As Is

#### DIMENSIONS

Pendant Minimum Hanging Height Maximum Hanging Height Canopy

#### WIRING

Rating Cord Socket Maximum Watt Voltage Iron Bronze, Vintage Brass true

H: 14 IN, Dia: 30.00 IN 41 IN 77 IN H: 1.5 IN, Dia: 5.75 IN

Indoor Only 10 FT IN, Clear/Silver, SVT 4, Type A- E26 Keyless 60 110-120 V

This iron, mid-century-inspired, four-light vintage brass-finished pendant is the perfect light to hang over a dining table. The dark, bronze, floating band adds contrast and dimensionality to the simple elegant design. A tri-chain mount blends seamlessly with the metallic finish. Additional chain available CHN-885.