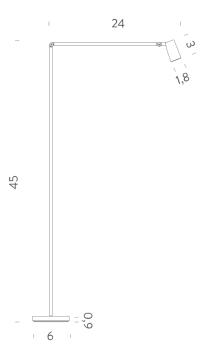

ight head features a stem that better respects the balance of the lamp, with a cone in the finishes gold and black and a linear lighting unit in polymer filled with glass fibers in the black finish.

Dimmer on board.



# 2700K

#### **LAMPING**

Source LED spot Total power 6,5W

Emission orientable spot
Switching dimmer on board

 Tension
 120V

 Color temperature
 2700K

 Luminous flux
 395lm

 Typ CRI
 90

 IP class
 20

Notes Cable length 6.6'

Codes Structure UNT LN2 2B black

### Certificazioni





## 3000K

#### LAMPING

Source LED spot Total power 6,5W

Emissionorientable spotSwitchingdimmer on board

Tension 120V Color temperature 3000K

Luminous flux 395lm (luminous output)

Typ CRI 90 IP class 20

Notes Cable length 6.6'

Codes Structure UNT LNN 2B black

### Certificazioni