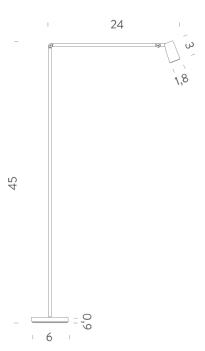

# UNTITLED READING SPOT

Bernhard Osann

Family of LED table/floor and wall lamps made of extruded aluminium painted matt black equipped with joints for flexible and dynamic positioning of the light.

The model with a cylindrical aluminium spotlight head features a stem that better respects the balance of the lamp, with a cone in the finishes gold and black and a linear lighting unit in polymer filled with glass fibers in the black finish.

Dimmer on board.



# 2700K

#### **LAMPING**

Source LED spot Total power 6,5W

Emission orientable spot
Switching dimmer on board

 Tension
 120V

 Color temperature
 2700K

 Luminous flux
 395lm

 Typ CRI
 90

 IP class
 20

Notes Cable length 6.6'

Codes Structure UNT LN2 2B black

### Certificazioni





## 3000K

#### LAMPING

Source LED spot Total power 6,5W

Emissionorientable spotSwitchingdimmer on board

Tension 120V Color temperature 3000K

Luminous flux 395lm (luminous output)

Typ CRI 90 IP class 20

Notes Cable length 6.6'

Codes Structure UNT LNN 2B black

### Certificazioni