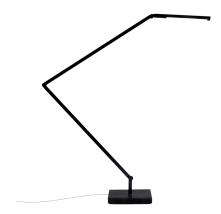

# UNTITLED TABLE/WALL LINEAR

Bernhard Osann

Family of table, floor and wall LED lamps in extruded matt black painted aluminum with joints for flexible and dynamic positioning of the light.

Available in the version with the linear lighting unit in polymer filled with glass fibers that rotates on itself and in the version with cylindrical spot light in aluminum. Dimmer on board located on the lamp stem.