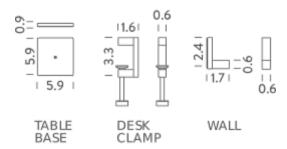

Notes cable length 6.5', accessories (base, desk clamp, wall fixing)

sold separately

Accessories Desk clamp, | Table base, | Wall fixing,

Net lamp weight 2,2 lbs

Codes Structure

UNT LNN 11 black

**PACKAGE** 

Net lamp weight 2,2 lbs

Codes Structure

UNT LNN 13 black

**PACKAGE** 

Package 01 Dimension: 22" x 18.1" x 3.9" inches / Gross weight: 3,3 lbs

Certificazioni