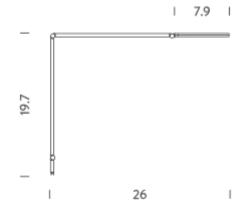

### **LAMPING**

Source LED BOARD

Total power 7W

Emission ORIENTABLE
Switching dimmable, on board

Tension 120V
Color temperature 2700K
Luminous flux 485Im
Typ CRI 90
Energy class A+

Dimensions 26" x 19.7"

Materials aluminum, technopolymer

 Energy class
 A+

Dimensions 26" x 19.7"

Materials aluminum, technopolymer

Notes cable length 6.5', accessories (base, desk clamp, wall fixing)

sold separately

Accessories Desk clamp, | Table base, | Wall fixing,