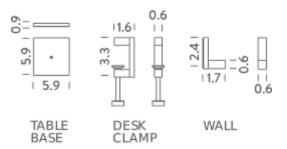

Notes cable length 6.5', accessories (base, desk clamp, wall fixing)

sold separately

Accessories Desk clamp, | Table base, | Wall fixing,

Net lamp weight 2,2 lbs

Codes Structure

UNT LNN 11 black

**PACKAGE** 

Net lamp weight 2,2 lbs

Codes Structure

UNT LNN 13 black

**PACKAGE** 

Package 01 Dimension: 22" x 18.1" x 3.9" inches / Gross weight: 3,3 lbs

Certificazioni