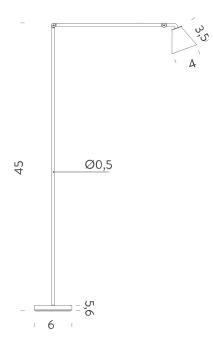

# UNTITLED READING CONE

Bernhard Osann

Family of LED table/floor and wall lamps made of extruded aluminium painted matt black equipped with joints for flexible and dynamic positioning of the light. The model with a cylindrical aluminium spotlight head features a stem that better respects the balance of the lamp, with a cone in the finishes gold and black and a linear lighting unit in polymer filled with glass fibers in the black finish.

## LAMPING

Source Total power Emission Switching Tension Color temperature Luminous flux Typ CRI IP class Materials Notes

## Codes

UNT LNN 2C UNT LNN 2D

## Certificazioni

c Us Intertek

| ner |
|-----|
|     |
|     |

## Structure/Diffuser

black/gold black/black