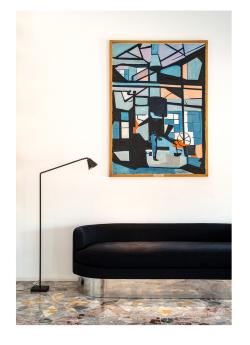

# UNTITLED READING CONE

Bernhard Osann

Family of LED table/floor and wall lamps made of extruded aluminium painted matt black equipped with joints for flexible and dynamic positioning of the light. The model with a cylindrical aluminium spotlight head features a stem that better respects the balance of the lamp, with a cone in the finishes gold and black and a linear lighting unit in polymer filled with glass fibers in the black finish.