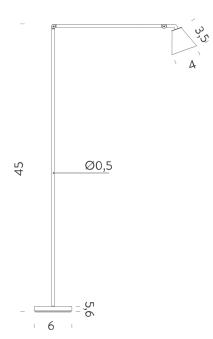

# UNTITLED READING CONE

Bernhard Osann

Family of LED table/floor and wall lamps made of extruded aluminium painted matt black equipped with joints for flexible and dynamic positioning of the light. The model with a cylindrical aluminium spotlight head features a stem that better respects the balance of the lamp, with a cone in the finishes gold and black and a linear lighting unit in polymer filled with glass fibers in the black finish.

## LAMPING

Source Total power Emission Switching Tension Color temperature Luminous flux Typ CRI IP class Materials Notes

## Codes

UNT LN2 2C UNT LN2 2D

## Certificazioni

c ( us Intertek

| LED spot                |
|-------------------------|
| 6,5W                    |
| orientable spot         |
| dim on board            |
| 120V                    |
| 2700K                   |
| 395lm                   |
| 90                      |
| 20                      |
| aluminum, technopolymer |
| Cable length 6.6'       |
|                         |

## Structure/Diffuser

black/gold black/black