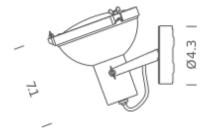

## **LAMPING**

Source E26 BULB Total power 23W

Emission DIRECT, SPOT

Switching dimmable, according to bulb

Tension 120V IP class 20

Notes orientable, max bulb H4.3"

Net lamp weight 1,8 lbs

Codes Structure/Diffuser

PRP FMW 31 moka/white
PRP FDW 31 night blue/white
PRP FWS 31 white sand/white

**PACKAGE** 

Package 01 Dimension: 10.2" x 10.2" x 10.2" inches / Net weight: 2,6

lbs