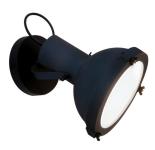

## PROJECTEUR 165 WALL/CEILING

Le Corbusier

Table LED lamp in extruded aluminum with T-shaped support in polymer filled with glass fibers. Composed of a protruding matt black painted arm where the light source is located and a vertical brass counterweight. The lamp, placed freely on the edge of a surface, oscillates and moves but always returns to the horizontal position. The LED module incorporated in the arm rotates around its own axis, making the lamp versatile providing diffused direct and indirect lighting. Switching on and dimming through a proximity sensor.