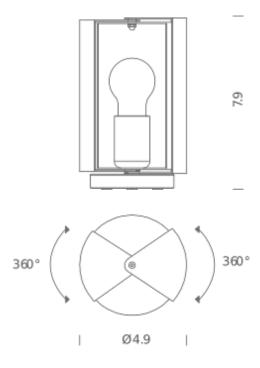

## **LAMPING**

Source E26, A60 Total power 60W

Emission ORIENTABLE Switching switch on cable

Tension 120V IP class 20

Dimensions 4.9" x 4.9" x 7.9"

Materials metal

Notes switch on cable, cable length 8.2', orientable 360°