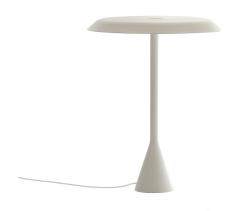

## **PANAMA**

Euga Design

Family of table lamps in two sizes Panama and Panama Mini, with LED sources for diffused lighting.

Made of aluminum, they are equipped with a polycarbonate reflector with anti-glare treatment and are therefore suitable for both domestic and work environments.

Available in matt white or black embossed painted finishes.

The mini version is also available in a cordless rechargeable battery version. Duration: 10 hours, recharge: 6 hours.