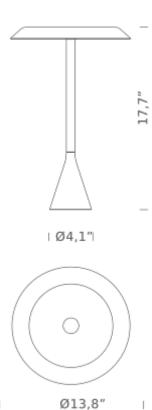

## **PANAMA**

Euga Design

Family of table lamps in two sizes Panama and Panama Mini, with LED sources for diffused lighting.

Made of aluminum, they are equipped with a polycarbonate reflector with anti-glare treatment and are therefore suitable for both domestic and work environments.

Net lamp weight 5,5 lbs

Codes Structure/Diffuser

PAN LWW 13 white textured/white PAN LXX 13 coal black/white

**PACKAGE** 

Package 01 Dimension: 18,1"x18,1"x27,6" inches / Gross weight: 8,8 lbs

Certificazioni