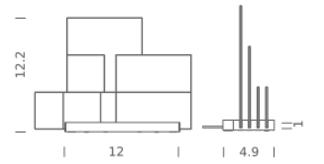

## LAMPING

Source LED BOARD

Total power 15W

Emission DIFFUSED

Switching dimmer on board

 Tension
 120V

 Color temperature
 2700K

 Luminous flux
 1700lm

 Typ CRI
 85

 IP class
 20

Notes cable length 6.6'

Codes Structure/Diffuser

ONL LWW 11 white/colored ONL LNW 12 black/colored