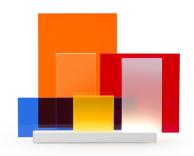

## **ON LINES**

Table LED lamp with aluminum base and methacrylate diffusers. The base is equipped with tracks to freely position the different diffusers to create infinite configurations of light and transparency. Available in two versions, white painted base and colored diffusers or black painted base with neutral and one red diffusers. Dimmable with touch dimmer switch on board.