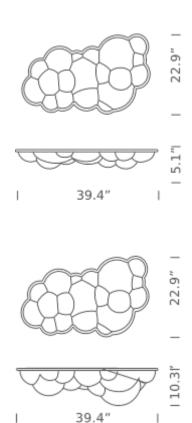

# NUVOLA WALL CEILING MINOR

Mario Bellini

Family of pendant and wall/ceiling lamps with structure in natural opal polyethylene made in rotational molding. Diffused lighting for a widespread and comfortable output. The suspension version is available in two sizes: Nuvola and Nuvola Minor. The wall/ceiling version is composed of one of the two blocs (deep or flat). All versions are dimmable. For the pendant version, DALI driver on request.

## H9.8" LED

## H5.5" LED