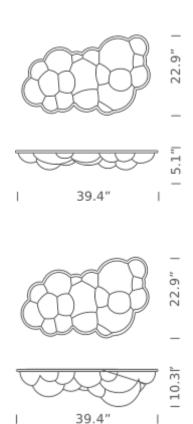

# NUVOLA WALL CEILING MINOR

Mario Bellini

Family of pendant and wall/ceiling lamps with structure in natural opal polyethylene made in rotational molding. Diffused lighting for a widespread and comfortable output. The suspension version is available in two sizes: Nuvola and Nuvola Minor. The wall/ceiling version is composed of one of the two blocs (deep or flat). All versions are dimmable. For the pendant version, DALI driver on request.

## H9.8" LED

## H5.5" LED