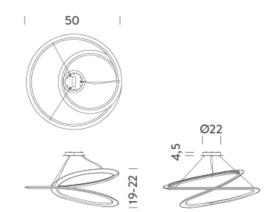

#### Structure

white black gold painted

Dimension: 22.8" x 22.8" x 9.5" inches / Gross weight: 6.8 lbs

#### Structure

white black gold painted

Dimension: 22.8 x 22.8' x 9.5" inches / Gross weight: 6.8 lbs