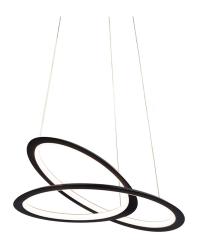

# **KEPLER PETITE**

Arihiro Miyake

Small version of the Kepler lamp only with down light. Suspension lamp in extruded aluminum powder coated. Available versions in white, black and the new gold finish. The continuous line is made through a three-dimensional process of extruded aluminum, designed based on the geometric principle of the Moebius strip. Engineered by Nemo.