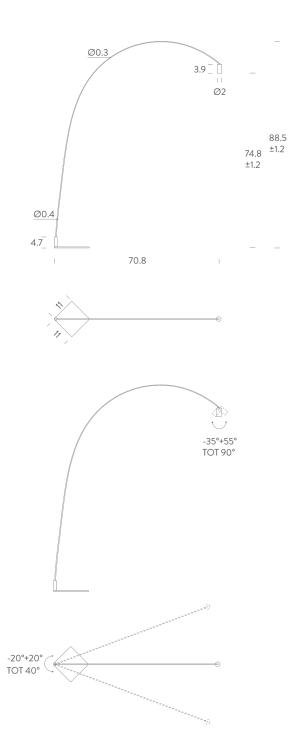

## Structure

matte black painted

Dimension: Lamp 5.9x2.0x0.3 inches / Gross weight: 12.1 lbs Dimension: Base 15x15x1.5" inches / Gross weight: 17.6 lbs