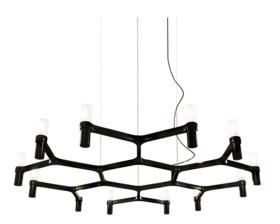

# CROWN PLANA MINOR

Jehs + Laub

Pendant chandelier whose shape is inspired by the outline of the snow crystal. Modular lamps with a die-casted aluminum structure and sandblasted glass diffusers. Structure is available in different finishes: hand polished aluminum, glossy gold plated or black plated, painted in matt white, matt black, or matt gold. Widespread light. Equipped with a transparent cable, red cable available on request. NEMO LED G9 kit available.