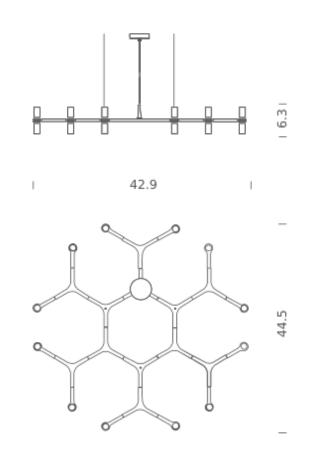

### Certificazioni

HALOPIN G9 QT-14 12 x 25W DIFFUSED dimmable, according to bulb 120V 20 42.9" x 44.5" x 6.3" aluminum + glass cable length 8.2" max,bulb included: G9 Halo, available G9 LED kit NEMO 13,2 lbs