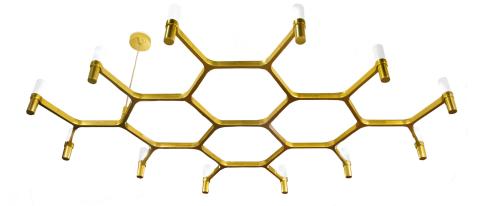

# **CROWN PLANA MEGA**

Jehs + Laub

Pendant chandelier whose shape is inspired by the outline of the snow crystal. Modular lamps with a die-casted aluminum structure and sandblasted glass diffusers. Structure is available in different finishes: hand polished aluminum, glossy gold plated or black plated, painted in matt white, matt black, or matt gold. Widespread light. Equipped with a transparent cable, red cable available on request. NEMO LED G9 kit available.