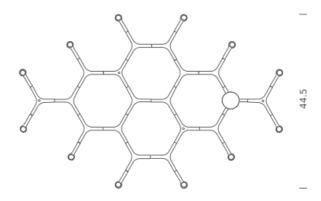

## Structure/Diffuser

CRO HLW 57
CRO HWW 57
CRO HWW 57
CRO HOW 57
CRO HGW 57
CRO HOW 57
CRO HOW 57
CRO HOW 57
CRO HOW 57
CRO HPW 57
back plated/white

**PACKAGE** 

Codes

Package 01 Dimension: 47.2" x 78.7" x 8.7" inches / Gross weight: 39,7