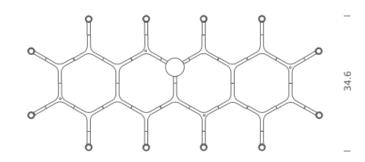

# CROWN PLANA MAJOR

Jehs + Laub

Pendant chandelier whose shape is inspired by the outline of the snow crystal. Modular lamps with a die-casted aluminum structure and sandblasted glass diffusers. Structure is available in different finishes: hand polished aluminum, glossy gold plated or black plated, painted in matt white, matt black, or matt gold. Widespread light. Equipped with a transparent cable, red cable available on request. NEMO LED G9 kit available.