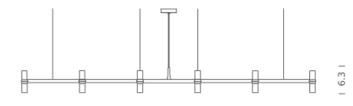

# Codes Structure/Diffuser

CRO HLW 53 polished/white
CRO HWW 53 white/white
CRO HNW 53 black/white
CRO HGW 53 gold/white
CRO HOW 53 gold plated/white
CRO HPW 53 back plated/white

**PACKAGE** 

Package 01 Dimension: 47.2" x 78.7" x 8.7" inches / Gross weight: 37,5