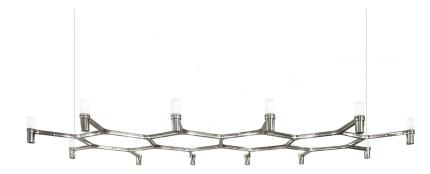

# CROWN PLANA MAJOR

Jehs + Laub

Pendant chandelier whose shape is inspired by the outline of the snow crystal. Modular lamps with a die-casted aluminum structure and sandblasted glass diffusers. Structure is available in different finishes: hand polished aluminum, glossy gold plated or black plated, painted in matt white, matt black, or matt gold. Widespread light. Equipped with a transparent cable, red cable available on request. NEMO LED G9 kit available.