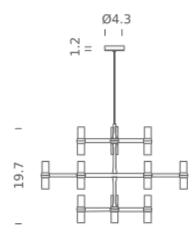

#### **LAMPING**

Source HALOPIN G9 QT-14

 $\begin{tabular}{lll} Total power & 12 \times 25W \\ Emission & DIFFUSED \\ \end{tabular}$ 

Switching dimmable, according to bulb

Tension 120V IP class 20

Dimensions  $30.3" \times 26.4" \times 19.7"$  Materials aluminum + glass

Notes cable length 8.22 max, bulb included: G9 Halo, available G9

LED kit NEMO

Net lamp weight 11,2 lbs