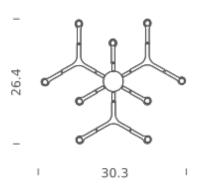

#### **LAMPING**

Source HALOPIN G9 QT-14

 $\begin{tabular}{lll} Total power & 12 \times 25W \\ Emission & DIFFUSED \\ \end{tabular}$ 

Switching dimmable, according to bulb

Tension 120V IP class 20

Dimensions  $30.3" \times 26.4" \times 19.7"$  Materials aluminum + glass