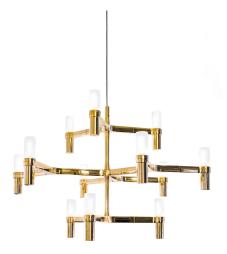

# **CROWN MINOR**

Jehs + Laub

Pendant chandelier whose shape is inspired by the outline of the snow crystal. Modular lamps with a die-casted aluminum structure and sandblasted glass diffusers. Structure is available in different finishes: hand polished aluminum, glossy gold plated or black plated, painted in matt white, matt black, or matt gold. Widespread light. Equipped with a transparent cable, red cable available on request. NEMO LED G9 kit available.