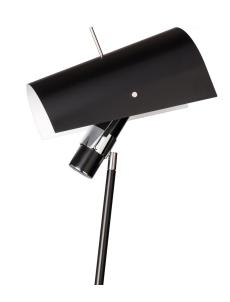

## **CLARITAS**

Vico Magistretti

Claritas is the first lamp designed by Vico Magistretti, produced with Mario Tedeschi in 1946. The lamp is made of bent metal tubes, painted in black. Parts of the structure are in chromed metal.

Aluminum diffuser painted in black, white in the inner part.