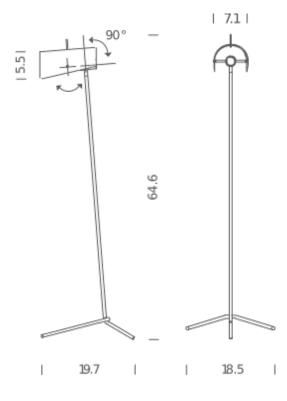

## **LAMPING**

Source E26, A60 Total power 100W

Emission INDIRECT, ORIENTABLE

Switching dimmer on cable, dimmable according to bulb

Tension 120V IP class 20

 $\begin{array}{ll} \textbf{Dimensions} & 18.5\text{"} \times 19.7\text{"} \times 64.6\text{"} \\ \textbf{Materials} & \text{aluminum + steel} \end{array}$ 