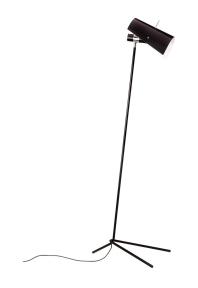

## **CLARITAS**

Vico Magistretti

Claritas is the first lamp designed by Vico Magistretti, produced with Mario Tedeschi in 1946. The lamp is made of bent metal tubes, painted in black. Parts of the structure are in chromed metal.

Aluminum diffuser painted in black, white in the inner part.