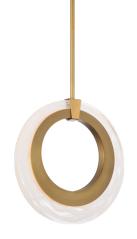

# Serenity

PD-38210

### PRODUCT DESCRIPTION

Artisanal wispy glass wraps round an aged brass finished ring like a luxurious earring for the home. A curved concept and invitation to embrace luxurious living with unparalleledstyle. Modern aesthetic with an artist touch for this mini pendant.

PD-38210

| Model & Size | Color Temp | Finish        | LED Watts | LED Lumens | Delivered Lumens |
|--------------|------------|---------------|-----------|------------|------------------|
| PD-38210 10" | 3000K      | AB Aged Brass | 14.7W     | 680        | 444              |