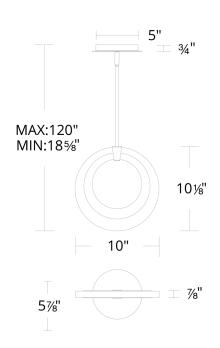

# **FEATURES**

- Driver concealed within the canopy
- Artisanal wispy pressed glass shade
- Three 12" and one 6" down rods included (additional sold separately)
- Slope ceiling adaptable. Hang straight swivels up to 90 degrees

PD-38210

| Model & Size | Color Temp | Finish        | LED Watts | LED Lumens | Delivered Lumens |
|--------------|------------|---------------|-----------|------------|------------------|
| PD-38210 10" | 3000K      | AB Aged Brass | 14.7W     | 680        | 444              |