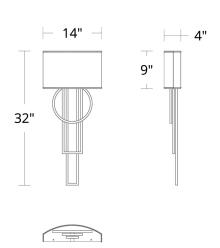

#### REPLACEMENT PARTS

HDW-HY23-WA - Hardware Pack

WS-80332

| Model & Size | Color Temp | Finish                   | <b>LED Watts</b> | <b>LED Lumens</b> | <b>Delivered Lumens</b> |
|--------------|------------|--------------------------|------------------|-------------------|-------------------------|
| WS-80332 32" | 3000K      | BK/AB Black & Aged Brass | 27.1W            | 1458              | 1082                    |