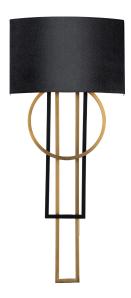

# Sartre

WS-80332

#### PRODUCT DESCRIPTION

Layered geometry is complemented by rich dark topstitched leather. Illumination reflects down from the stylish mix of the aged brass and black frame while also casting light above theluxurious shade.

## **FEATURES**

- Driver concealed within the canopy
- Up and down illumination
- Smooth pebble grain leather and geometric metalwork