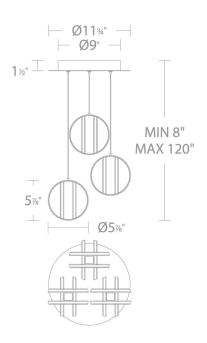

# Carillion

PD-36203R

PD-36203R

| Model & Size  | Color Temp | Finish                                         | LED Watts | LED Lumens | Delivered Lumens |
|---------------|------------|------------------------------------------------|-----------|------------|------------------|
| PD-36203R 12" | 3000K      | AB Aged Brass<br>BK Black<br>BN Brushed Nickel | 80.9W     | 2927       | 1019             |