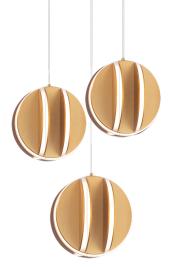

# Carillion

PD-36203R

#### PRODUCT DESCRIPTION

Elevate decorative luminaires to raise the bar for modern decorative lighting. Intersecting bands on cascading triple spheres reveal beautiful ambient lighting.

### **FEATURES**

- Driver concealed within the canopy
- Ambient illumination
- Thin powered aircraft cables provide an ultra clean look for adjustable suspension height