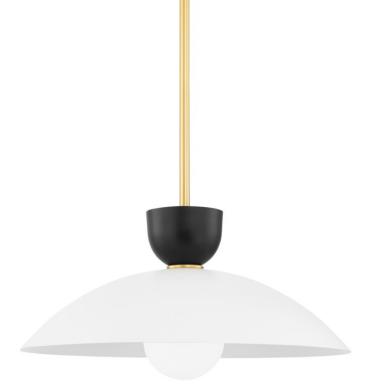

# WHITLEY H481701L-AGB

Like a flowering lotus, Whitley expands outward. Dueling finishes in soft black and white present a yin yang effect, anchored by a crisp metal arm in aged brass or polished nickel. Available as a pendant in two sizes and a dramatic swing arm wall sconce. Not sure where to place the wall light? Try Whitley over a reading banquet or writing desk.

#### **FINISHES**

Aged Brass (AGB) Polished Nickel (PN)

#### DIMENSIONS

Height 10.00" Width/Diameter 19.75" Minimum Height 14.00" Maximum Height 50.00" Canopy/Backplate 5.50" Hanging Type 1-3" / 1-6" / 1-12" / 1-18" Stems

Weight 7.50lb