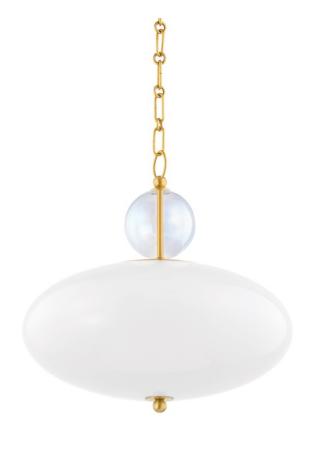

# **VIVIANA**

H729701-AGB

Iridescence has seen a resurgence in fashion and beauty so it's no surprise that design is the next frontier. This delicate, totem-style pendant is suspended from an aged brass chain, featuring an iridescent globe accent and opal glass shade. Full of vintage appeal, the Viviana Pendant brings old world charm to the everyday.