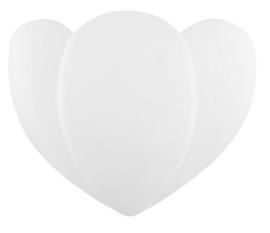

This fun floral design delivers elegance and whimsy. A soft, tulip-shaped shade in white satin ceramic envelops the bulb behind it, filling the shade with a gorgeous glow. Unlit, the piece creates an equally as stunning presence on the wall.

# AGED BRASS/CERAMIC SATIN WHITE (AGB/CSW)

# GLASS/SHADES

Material Ceramic Attachment Color Satin White