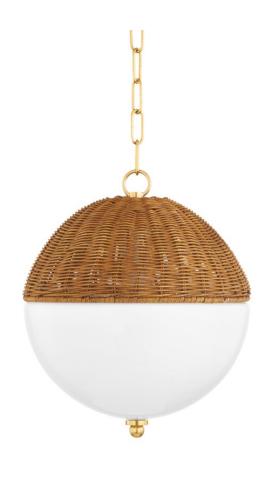

# **SUMMER**

H603701S-AGB

This simple yet sophisticated design brings together two shades, one unexpected and one familiar, because Summer could always use more shade. Opal shiny glass is topped by hand-woven rattan giving this globe pendant a fresh and natural feel. Summer is the perfect way to add texture and a touch of organic style to any room.

# **DIMENSIONS**

Height 14.00"

Width/Diameter 12.00"

Minimum Height 17.75"

Maximum Height 69.75"

Canopy/Backplate 4.75"

Hanging Type 54" Chain

Weight 6.75lb

# **GLASS/SHADES**

Material Glass

Attachment

Color White