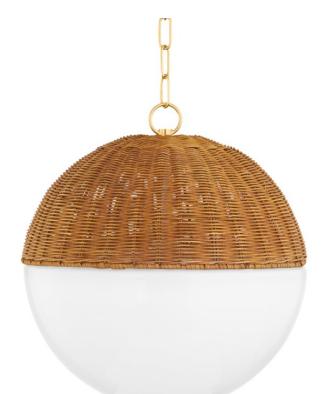

# SUMMER H603701L-AGB

This simple yet sophisticated design brings together two shades, one unexpected and one familiar, because Summer could always use more shade. Opal shiny glass is topped by hand-woven rattan giving this globe pendant a fresh and natural feel. Summer is the perfect way to add texture and a touch of organic style to any room.

#### DIMENSIONS

Height 18.50" Width/Diameter 16.00" Minimum Height 22.00" Maximum Height 74.00" Canopy/Backplate 4.75" Hanging Type 54" Chain Weight 10.00lb

# GLASS/SHADES

Material Glass Attachment Color White