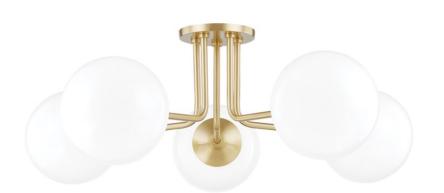

## H105605-AGB

Globe lighting that's truly global. This go-anywhere, frosted-glass ceiling light brings universal design to any room in the house. Available in aged brass, old bronze and polished nickel, Stella gives mid-century modern a fresh makeover with her sleek curves and endless style.