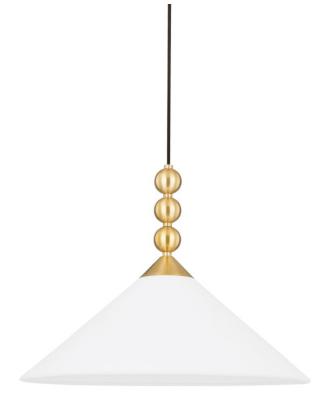

# SANG H682701-AGB

Sang is jewelry-inspired lighting at its finest. The sleek, curved arms and decorative gold balls, both solo and in groups of three, give the overall silhouette a definite drop earring vibe. Finished in aged brass with a white linen shade and available as a pendant, wall sconce or floor lamp, there's a Sang to accessorize every room.