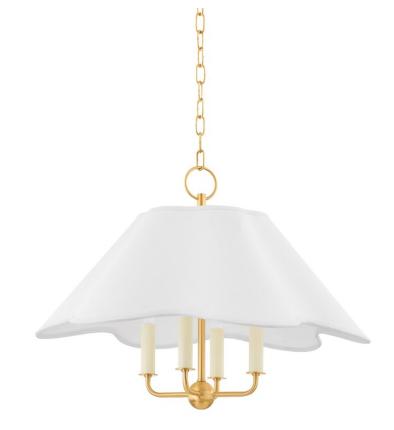

ROSANNA H749804-AGB

Rosanna takes a traditional form and reimagines it with feminine accents. Scalloping on the fabric shade feels fresh, breathing new life into the storied silhouette. The exposed candelabra base peeks through the shade, shining in a brilliant aged brass finish.

### **FINISHES**

Aged Brass (AGB)

#### DIMENSIONS

Height 17.50" Width/Diameter 24.00" Minimum Height 21.00" Maximum Height 73.00" Canopy/Backplate 5.50" Hanging Type 54" Chain Weight 8.00lb