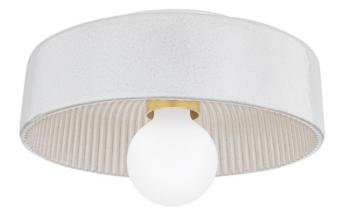

A contemporary flush mount with a drum-shaped shade, Ray serves as a powerful downlight. The reactive white ceramic resembles a limestone wash, adding texture and a rustic beauty. Reminiscent of a mushroom cap, the fluted interior brings a sense of organicism to the fixture. Part of THELIFESTYLEDCO collection.

### **FINISHES**

Aged Brass/ Ceramic Reactive White (AGB/CRW)