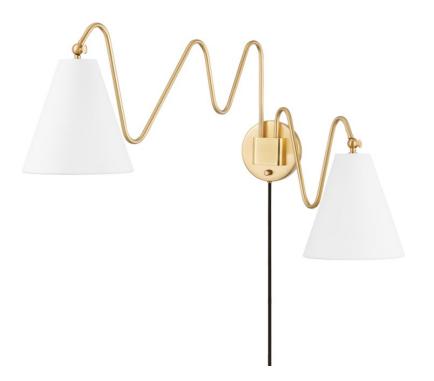

# **ONDA**

### HL699102-AGB

Squiggly arms reminiscent of freehand sketches are Onda's main draw. A series of curved lines in aged brass or soft black add visual interest and give the piece a sense of motion. The white linen shades add softness and fill with a gorgeous glow. These plug-in sconces allow you to adjust the angle of the shade and to swing the arms from side to side to direct the light where it's needed most.

#### **FINISHES**

Aged Brass (AGB) Soft Black (SBK)