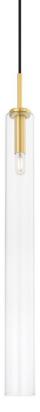

# NYAH H701701L-AGB

Streamlined in style, the Nyah Pendant delivers elevated proportions with an oversized glass shade. The aged bass socket is the perfect metallic accent, shining subtly in the tubular shade. Also available in a smaller size.

#### DIMENSIONS

Height 32.25" Width/Diameter 3.00" Minimum Height 35.25" Maximum Height 153.25" Canopy/Backplate 4.75" Hanging Type 120" Fabric Covered Cord Weight 4.84lb