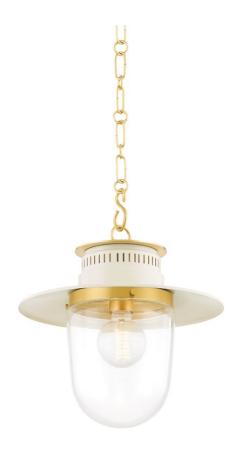

# NORI H773701S-AGB/SCR

Tastefully revived for the modern home, the Nori Pendant blends vintage appeal with contemporary details beautifully. An intricate aged brass link chain holds a lantern-style frame, featuring sleek perforations at the base. The wide brim shade leads to more brass detailing and a clear glass dome. Also available in a smaller size.

## **DIMENSIONS**

Height 12.75"

Width/Diameter 13.00"

Minimum Height 19.00"

Maximum Height 70.75"

Canopy/Backplate 5.50"

Hanging Type 54" Chain

Weight 4.95lb